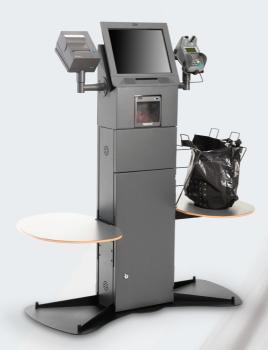

The main unit shown is the basket and bagging version for self checkout environments, however the modularity of SpaceServ

makes it suitable for multiple self-service applications, such as stand alone kiosk info points or wall mounted pay stations.

Designed for use with the SpacePole range of products, the unit has a small footprint, making it ideal for the convenience sector where space is traditionally at a premium. Modular and easy to install, it is the ideal solutions for a range of customer operated in-store operations.