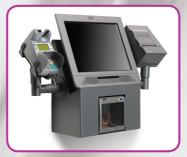

The main unit shown is the basket and bagging version for self checkout environments, however the modularity of SpaceServ

makes it suitable for multiple self-service applications, such as stand alone kiosk info points or wall mounted pay stations.

Designed for use with the SpacePole range of products, the unit has a small footprint, making it ideal for the convenience sector where space is traditionally at a premium. Modular and easy to install, it is the ideal solutions for a range of customer operated in-store operations.