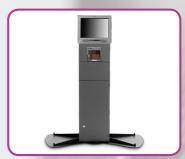

The main unit shown is the basket and bagging version for self checkout environments, however the modularity of SpaceServ

makes it suitable for multiple self-service applications, such as stand alone kiosk info points or wall mounted pay stations.

Designed for use with the SpacePole range of products, the unit has a small footprint, making it ideal for the convenience sector where space is traditionally at a premium. Modular and easy to install, it is the ideal solutions for a range of customer operated in-store operations.